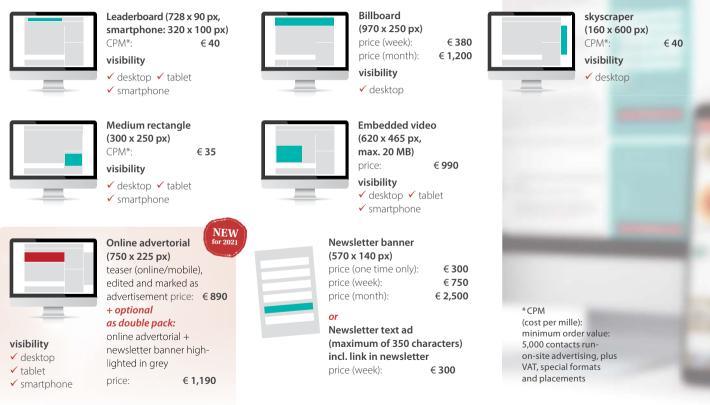

|
| IPS, b/w € <b>740</b><br>AS, 4c € <b>910</b><br>AS, b/w € <b>570</b>                 | IPS, 4c       € 930         IPS, b/w       € 500         AS, 4c       € 570         AS, b/w       € 370                                | IPS, 4c € 460<br>IPS, b/w € 250<br>AS, 4c € 310<br>AS, b/w € 205                                                                                            |

 1/32 page,

 horizontal,

 (44 x 30 mm)

 AS, 4c
 € 120

 AS, b/w
 € 76

## Abbreviations:

AS = advertisement section, IPS = inner part section; printing errors reserved. All prices are subject to 5 % advertising tax and 20 % value added tax.

For information on closing dates, documents to be printed, etc. please go to page 6 and following pages.

## **Banner formats:** *Timber-Online*



## **Editorial schedule 2021**

| lssue | Topic(s)                                                                                                                  | Release date | Advertising<br>closing date |
|-------|---------------------------------------------------------------------------------------------------------------------------|--------------|-----------------------------|
| 1/2   | Timber markets 2021 + Floor-Special*                                                                                      | 07.01.21     | 29. 12. 20                  |
| 3     | IT and electronic data processing (EDP), enterprise resource planning (ERP), process control, controlling, "Industry 4.0" | 21.01.21     | 12.01.21                    |
| 4     | Timber engineering, wall systems, insula