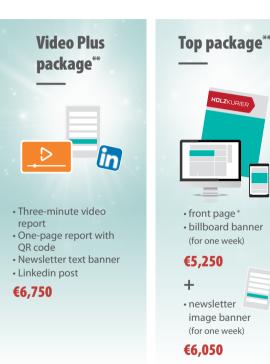

\* Front page 210 x 230mm (+3mm bleed) can be booked depending on availability; alternatives: U2, U3 or U4; Please ask your campaign manager. \*\* Packages can only be charged as a whole, postponed individual services remain valid for

12 months in the form of a credit which can be redeemed, videos remain valid for only for 3 months.