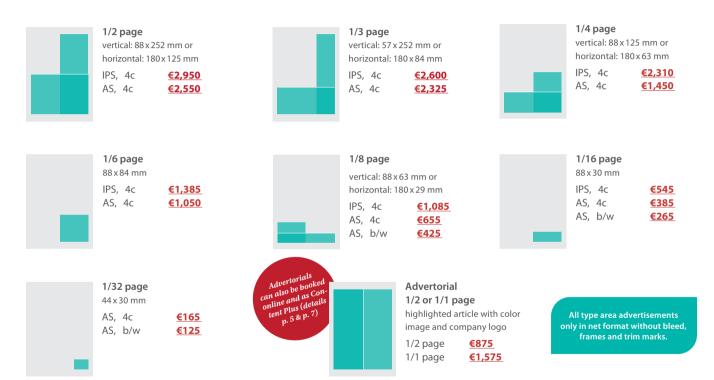

## **Advertising formats & Advertorials**

All prices are subject to 5 % advertising tax and 20 % value added tax.

Abbreviations:

AS = advertisement section, IPS = inner part section